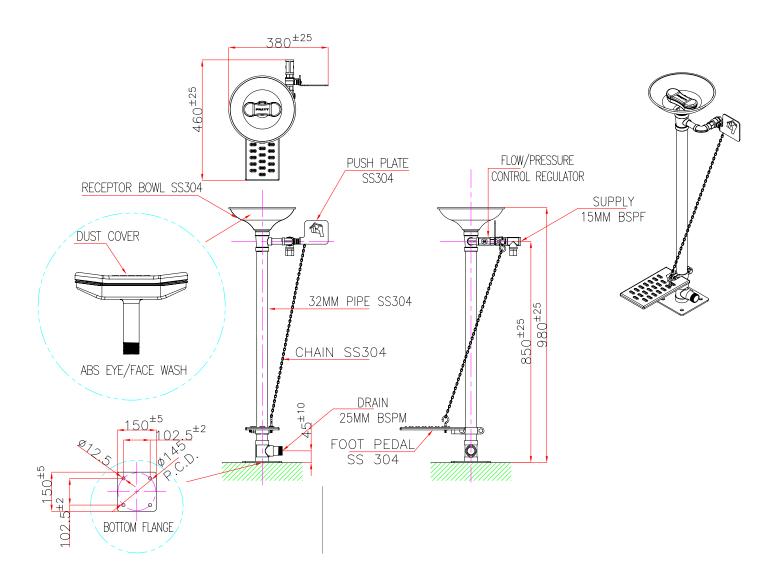

# PRATT PEDESTAL MOUNTED EYE & FACE WASH WITH BOWL & FOOT TREADLE

| TECHNICAL INFORMATION                        |                                                                       |
|----------------------------------------------|-----------------------------------------------------------------------|
| INLET CONNECTION                             | 15mm BSPF                                                             |
| WATER SUPPLY-LINE SIZE                       | 15mm *Must be hydraulically sized to meet requirements.               |
| OUTLET CONNECTION                            | 25mm BSPM                                                             |
| MINIMUM PERFORMANCE REQUIREMENTS             | 210kPa / 30PSI *Caution should be taken when pressure exceeds 550 kPa |
| FLOW OUTPUT (AT MIN PERFORMANCE REQUIREMENT) | Shower: 80 LPM Eye Wash: 15 LPM Eye-Face Wash: 30 LPM                 |
| WEIGHT(KG)                                   | 10                                                                    |
| DIMENSIONS(CM)                               | 79 X 30 X 20                                                          |