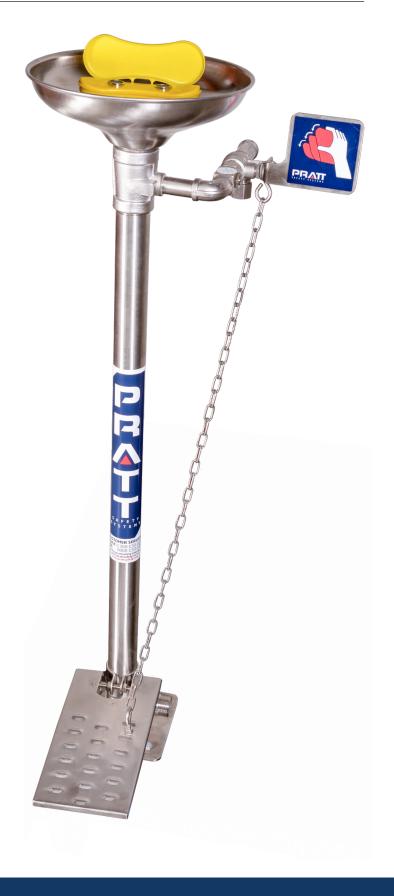

## PRATT PEDESTAL MOUNTED EYE & FACE WASH WITH BOWL & FOOT TREADLE

#### **FEATURES**

- Eyewash pipework and fittings are 304SS
- Stainless Steel Eye Wash Bowl
- Hand and Foot Operated via Push Handle and Foot Treadle
- ABS Eye/Face Wash Nozzle Assembly

# PRATT PEDESTAL MOUNTED EYE & FACE WASH WITH BOWL & FOOT TREADLE

| TECHNICAL INFORMATION                        |                                                                       |
|----------------------------------------------|-----------------------------------------------------------------------|
| INLET CONNECTION                             | 15mm BSPF                                                             |
| WATER SUPPLY-LINE SIZE                       | 15mm *Must be hydraulically sized to meet requirements.               |
| OUTLET CONNECTION                            | 25mm BSPM                                                             |
| MINIMUM PERFORMANCE REQUIREMENTS             | 210kPa / 30PSI *Caution should be taken when pressure exceeds 550 kPa |
| FLOW OUTPUT (AT MIN PERFORMANCE REQUIREMENT) | Shower: 80 LPM Eye Wash: 15 LPM Eye-Face Wash: 30 LPM                 |
| WEIGHT(KG)                                   | 10                                                                    |
| DIMENSIONS(CM)                               | 79 X 30 X 20                                                          |