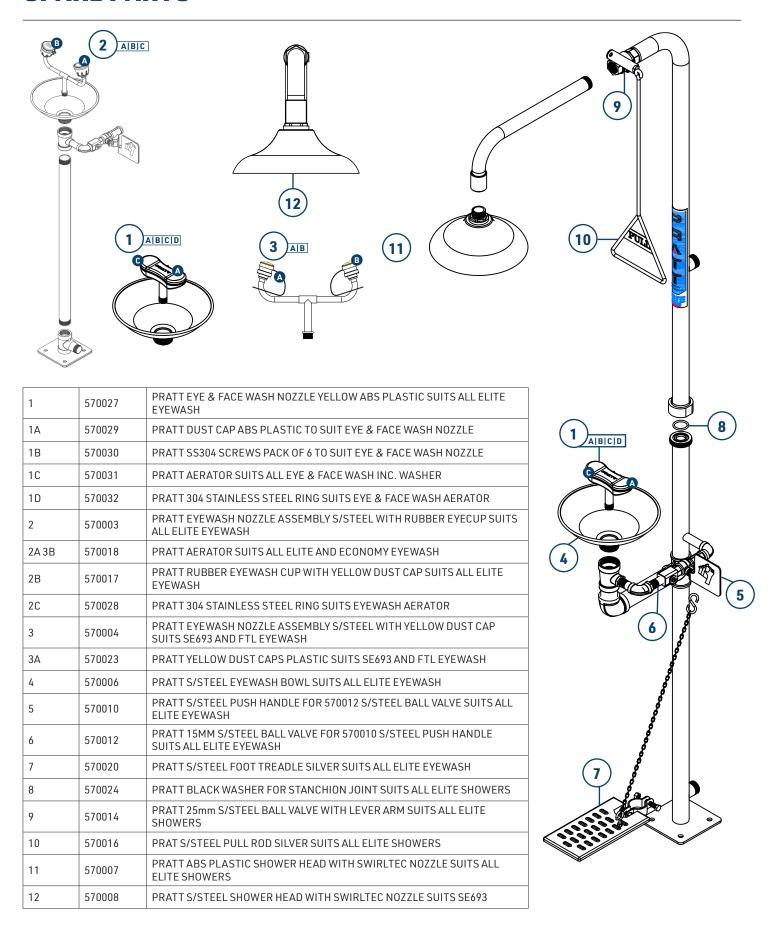

|
| MINIMUM PERFORMANCE REQUIREMENTS             | 210kPa / 30PSI *Caution should be taken when pressure exceeds 550 kPa |
| FLOW OUTPUT (AT MIN PERFORMANCE REQUIREMENT) | Shower: 80 LPM Eye Wash: 15 LPM Eye-Face Wash: 30 LPM                 |
| WEIGHT(KG)                                   | 10                                                                    |
| DIMENSIONS(CM)                               | 79 X 30 X 20                                                          |

Installation of emergency showers, eye and eye/face wash equipment shall be in accordance with AS/NZS4775 or ANSI Standard Z358.1 - whichever is applicable to the installation. PRATT Safety advises due to ongoing research and development, specifications may change without notice.



### **SPARE PARTS**